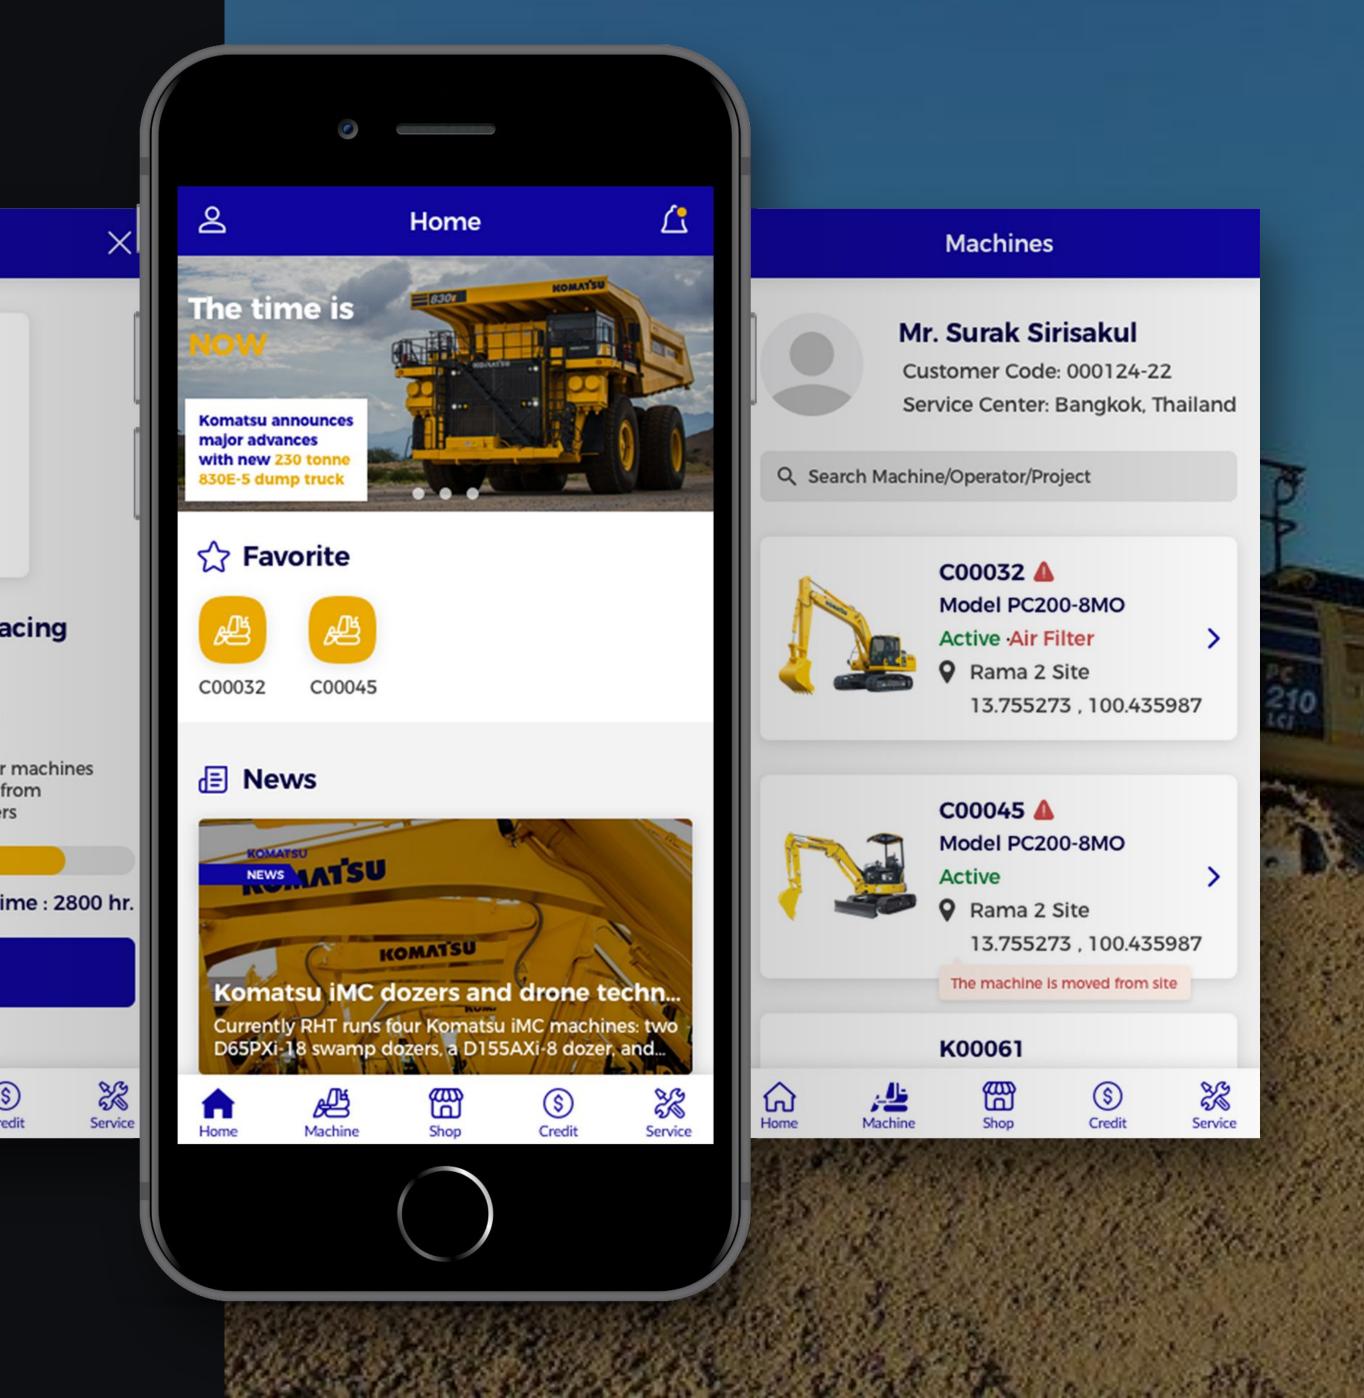

### Komatsu

Concept for Komatsu – Equipment owner and operator app. Users can check status and location of machines via mobile, from anywhere.

#### Notifications

#### **Air Filter Needs Replacing**

| Machine : | C00032     |
|-----------|------------|
| Part :    | Air Filter |

To ensure peak performance of your machines always replace parts on time from authorized Komatsu dealers

| Usage | : 2682 hr. |              | Life tii |
|-------|------------|--------------|----------|
|       | I          | Buy This Par | t        |
|       |            | Later        |          |
| Home  | Machine    | Shop         | Cre      |