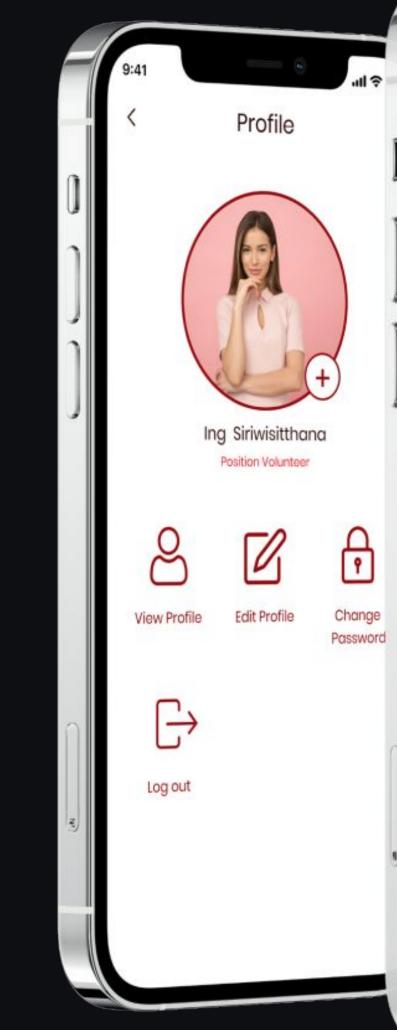

nunc. Cras nec sollicitud<br>Aliquam guis enim nec urna mollis malesuada in mattis nisl. Quisque pulvinar eros sit amet risus pharetra cursus. Quisque faucibus molestie velit vitae co<br>Duis laoreet ultricies ante, ut pulvinar elit dictum in. Nam pellentesque commodo mi, eu semper nibh auctor a.Curabitur vel mattis libero. Mauris feugiat l<br>feugiat urna iaculis id. Suspendisse molestie quis justo a molestie. Mauris vel sagittis dui. Phasellus dapibus convallis leo in commodo. Vivamus et porttito<br>molestie est sit amet luctus pretium. Cras ullamcorper, libero ut luctus sollicitudin, diam nisl efficitur nisi, vel suscipit massa diam sed orci.                     | lin nisl, id variu<br>ongue.<br>lorem metus, v |





#### Red Cross

#### Design concept for the Red Cross app (Thailand)







#### Internal Cars

Screens for a car auctioning and dealership solution application (Denmark)



One Bangkok Design concept for One Bangkok real estate project with smart home applications.



### Komatsu

Concept for Komatsu – Equipment owner and operator app. Users can check status and location of machines via mobile, from anywhere.

#### Notifications



#### **Air Filter Needs Replacing**

| Machine : | C00032     |
|-----------|------------|
| Part :    | Air Filter |

To ensure peak performance of your machines always replace parts on time from authorized Komatsu dealers

| Usage | : 2682 hr. |              | Life tii |
|-------|------------|--------------|----------|
|       | I          | Buy This Par | t        |
|       |            | Later        |          |
| Home  | Ma