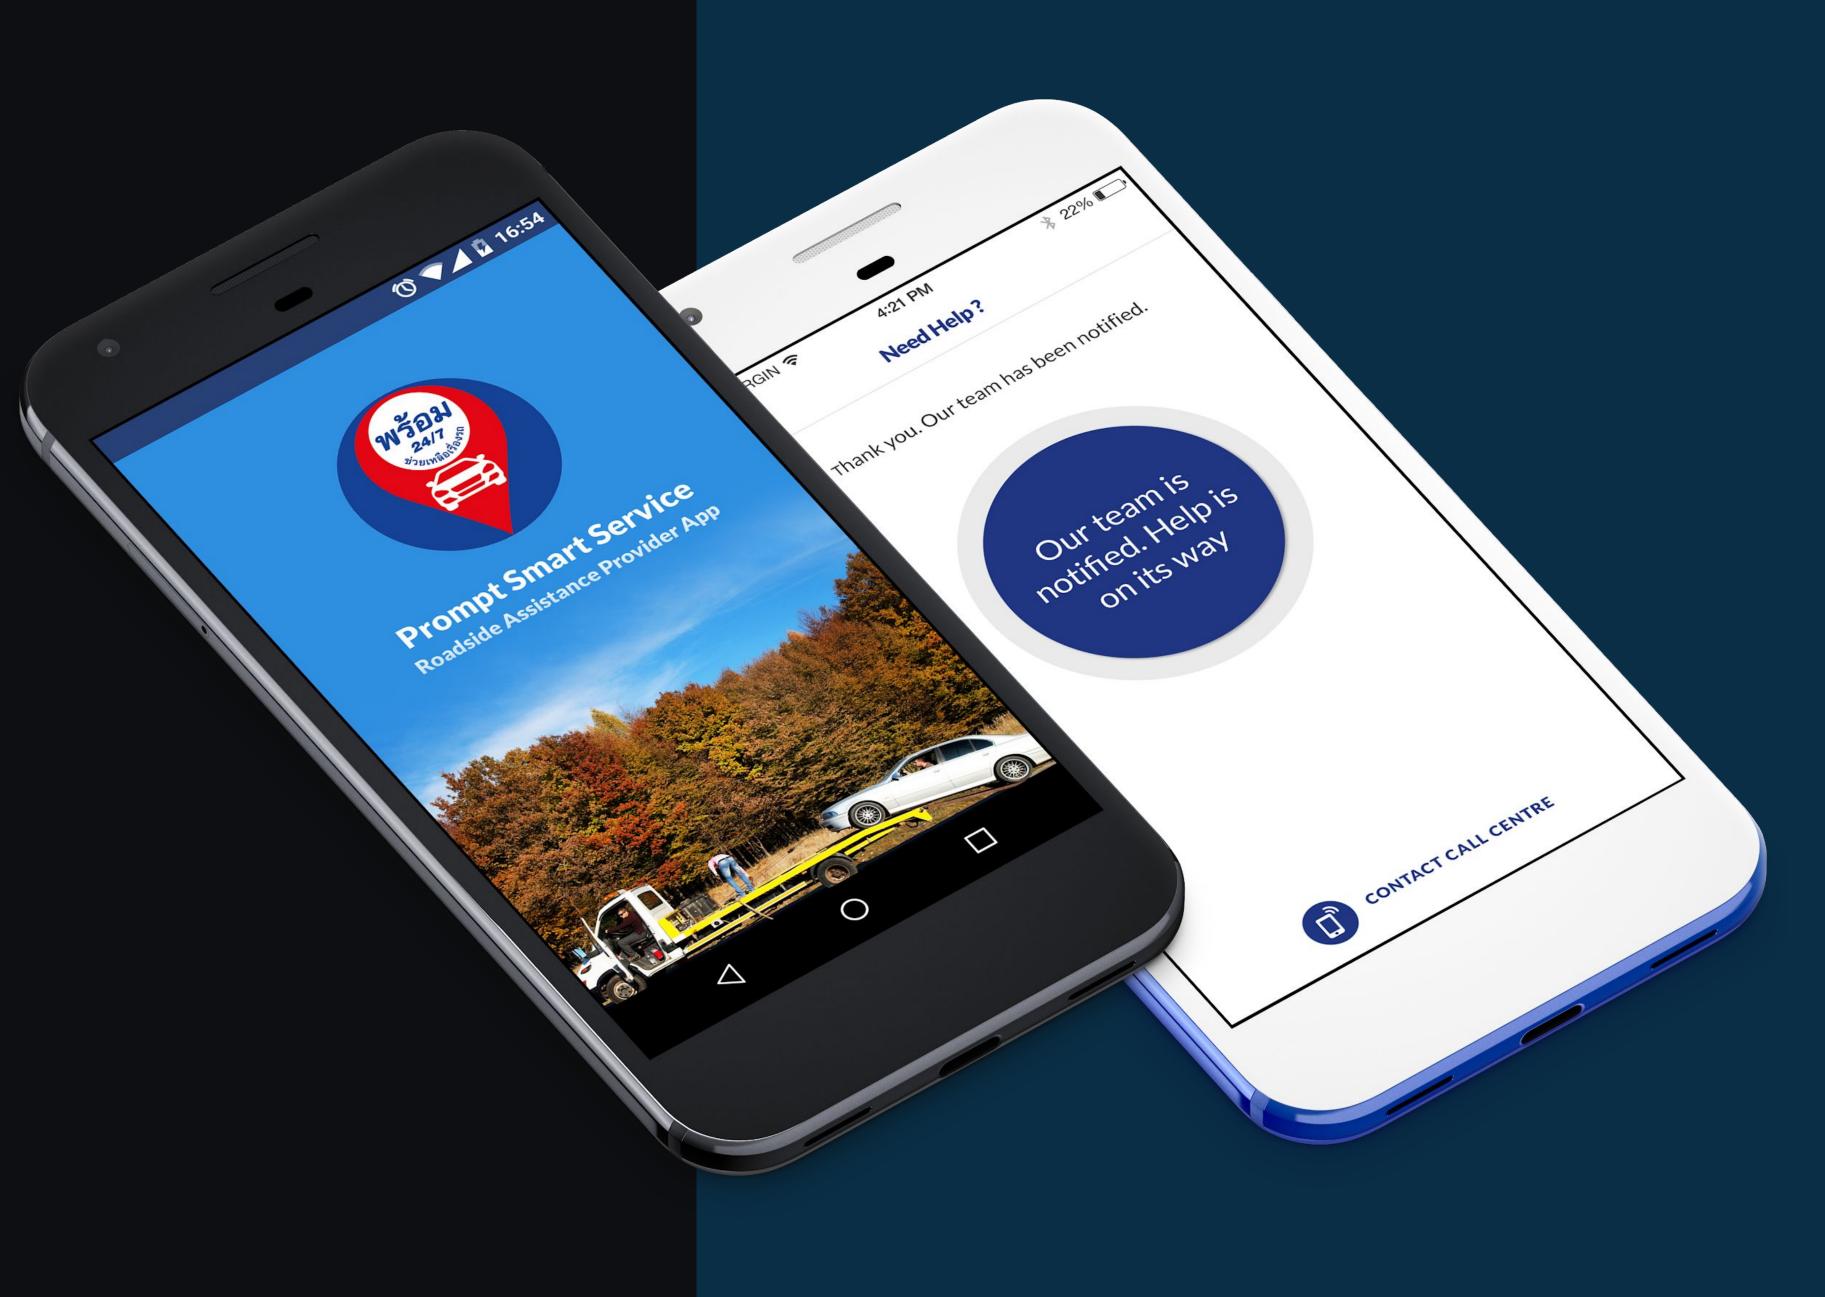

### Ride Hailing Platforms

Design and development of Android and iOS apps to support taxi and motorcycle ride hailing in Bangkok, Guam and Brunei.

"...I wanted a vendor that would go beyond merely delivering on my requests, and would be able to give valuable insights for the business as well. I've been consistently pleased with the quality of work and ideas I've been getting, and look forward to working with the team for years to come..."

Amit Sachdev, Founder, Stroll Guam

AXA AXA roadside assistance app