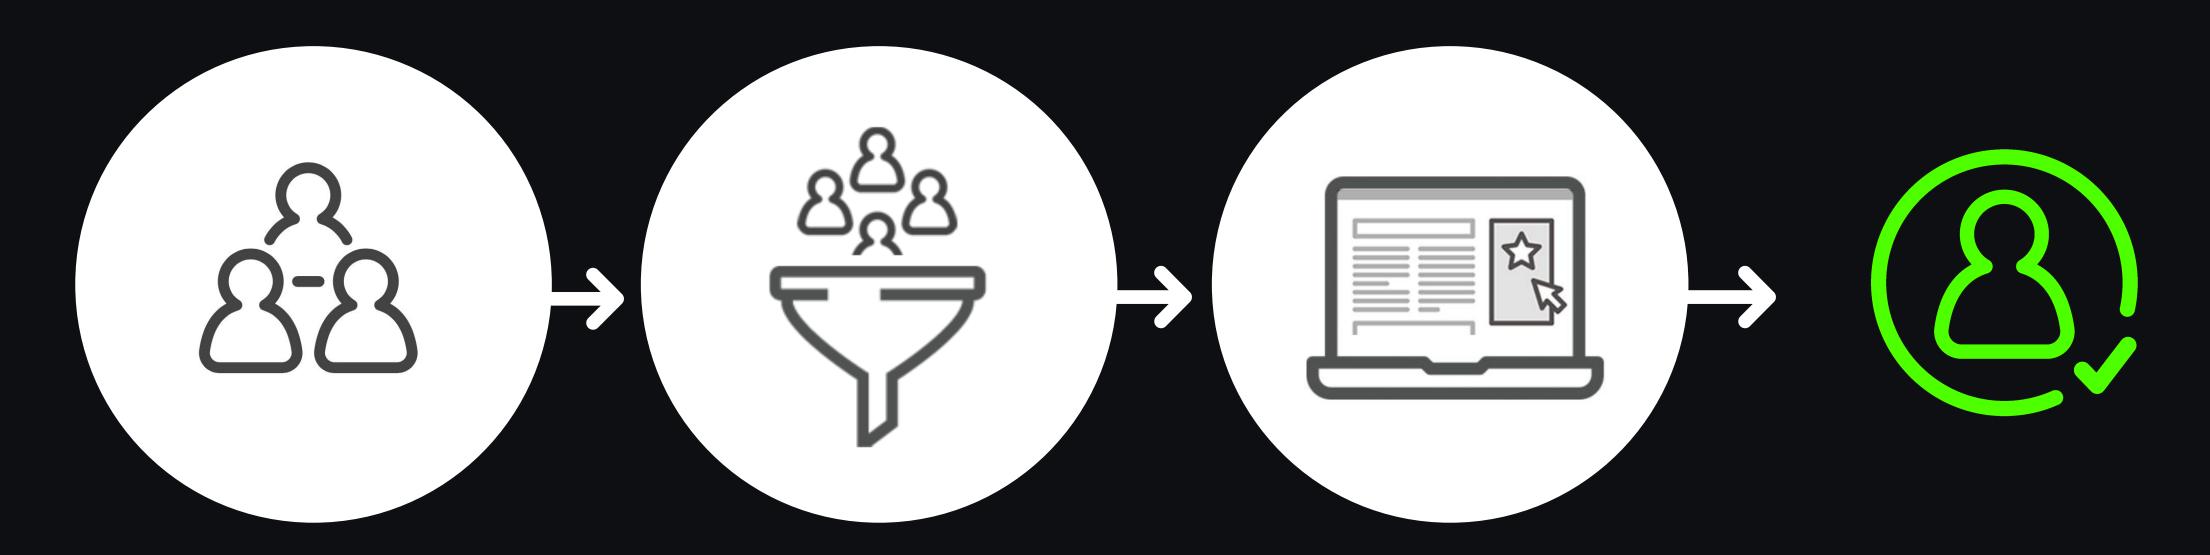

#### Using remarketing to convert leads

Get audience to your website relatively cheaply via emails and SEO Audience visits your site and a cookie is placed in their browser to track them Remarketing ads of your site appears in user's browsing activity. Targeted user return to your site