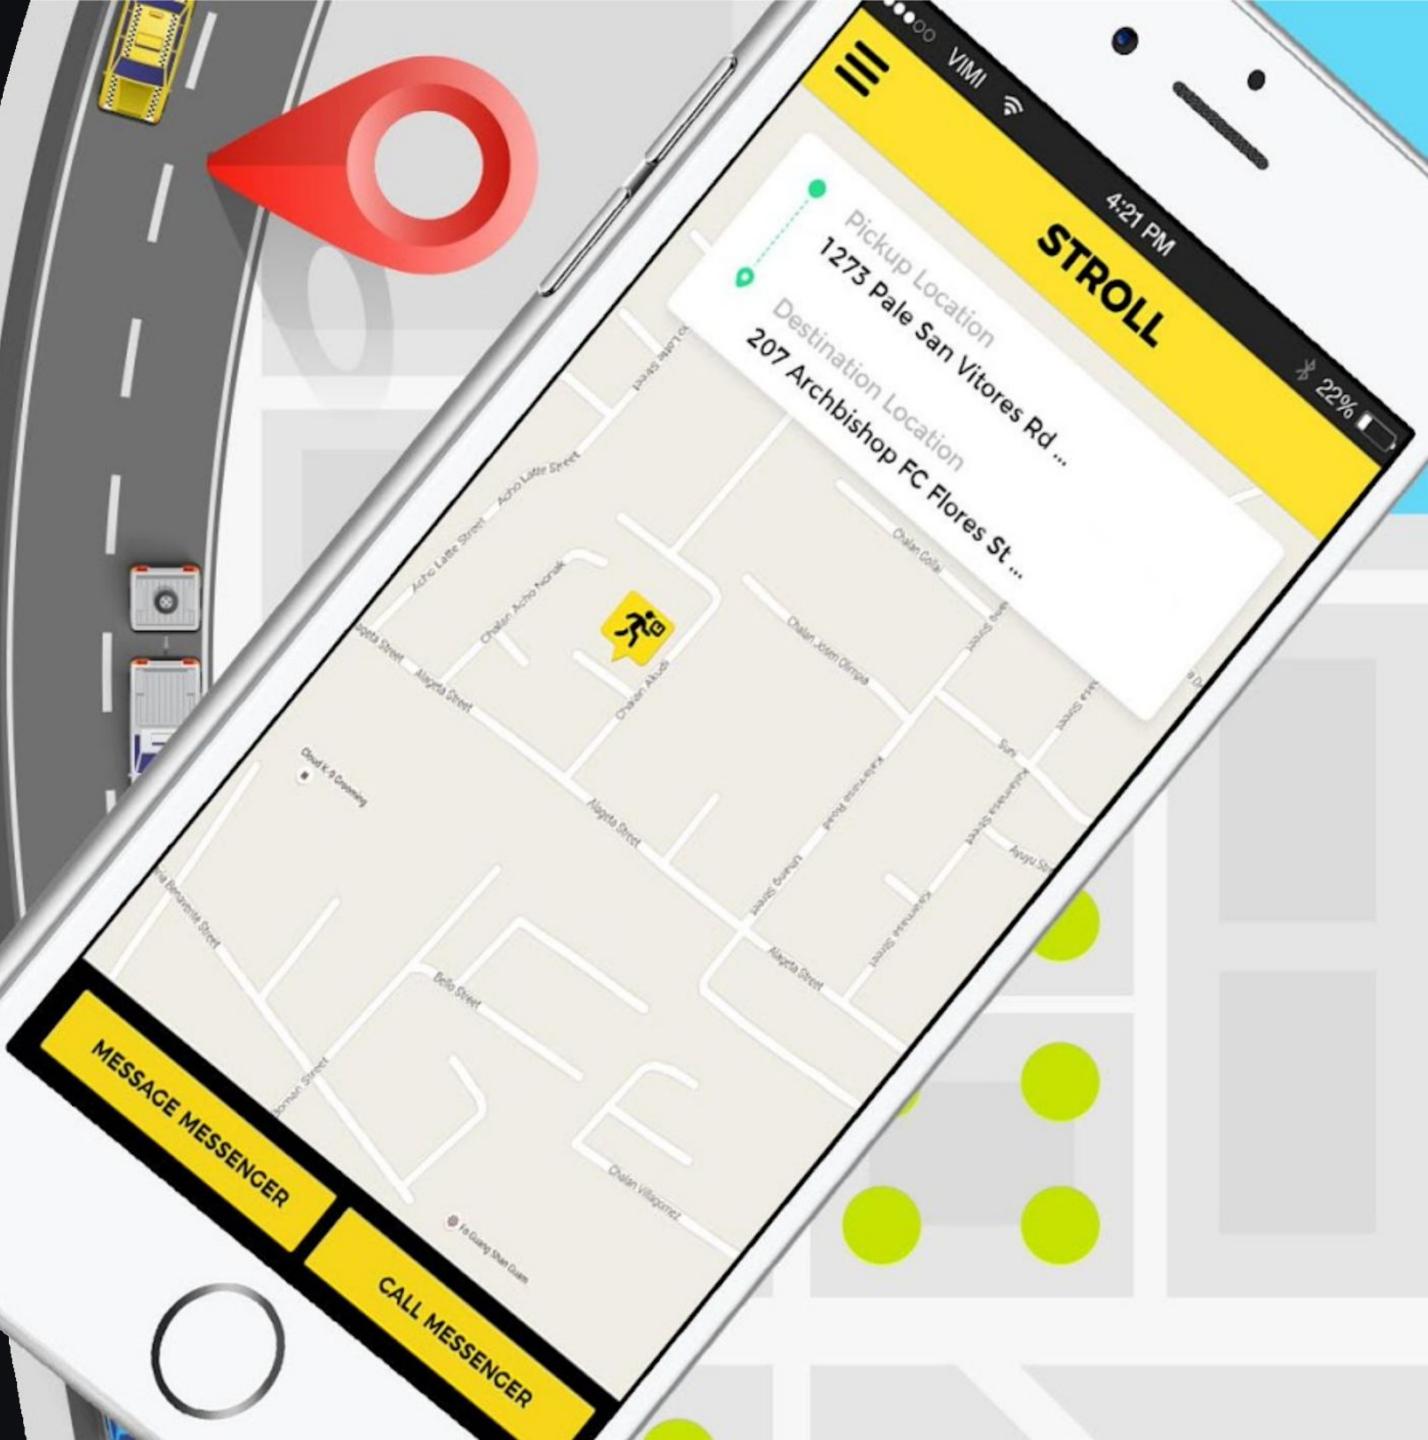

### Ride Hailing Platforms

Design and development of Android and iOS apps to support taxi and motorcycle ride hailing in Bangkok, Guam and Brunei.

"...I wanted a vendor that would go beyond merely delivering on my requests, and would be able to give valuable insights for the business as well. I've been consistently pleased with the quality of work and ideas I've been getting, and look forward to working with the team for years to come..."

Amit Sachdev, Founder, Stroll Guam

AXA AXA roadside assistance app